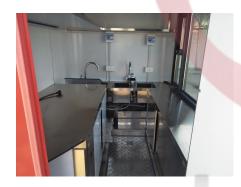

## **Specification**

| Model:             | FS220R                                                                                                                                                                             |
|--------------------|------------------------------------------------------------------------------------------------------------------------------------------------------------------------------------|
| Dimensions:        | 220*160*220cm                                                                                                                                                                      |
| Color:             | Red                                                                                                                                                                                |
| Window:            | Sliding concession windows                                                                                                                                                         |
| Electrical:        | 110V/60HZ                                                                                                                                                                          |
| Axle:              | 1, galvanized steel                                                                                                                                                                |
| Material:          | Frame: Galvanized steel Exterior wall: Cold-rolled steel Insulation: 25mm black cotton Interior wall: ACM Workbench: 201 stainless steel Floor: Non-slip aluminium checkered floor |
| Accessory:         | 88cm safety chain Trailer hitch ball Trailer coupler Trailer stabilizers Heavy-duty trailer jack with wheel Door stop 7 pin trailer connector stainless steel generator box        |
| Electrical System: | Electrical panel board Circuit breaker Dedicated circuits Power sockets Generator receptacles Electrical wires                                                                     |
| Lighting:          | Interior lighting units Side lights Trailer tail lights                                                                                                                            |
| Water Sink Kits:   | 3 compartment water sinks with side splash Hand sink Commercial faucets for cold & hot water Floor drain                                                                           |

| Water Supply System: | 24V water pumps 130L stainless steel clean water tank 130L stainless steel waste wastewater tank |
|----------------------|--------------------------------------------------------------------------------------------------|
| Kitchen Equipment:   | Under-counter fridge<br>Stainless steel wall shelf                                               |
| Warranty:            | 1 year warranty for free                                                                         |

## **Details**

- Front - - Front - - Front -

- Generator Box - - Door - - Side -

- Interior - - Uniterior - - Windows -

- Countertop - - Cabinets - - Water Tanks -