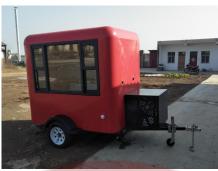

## **FS220R Food Trailer**

## **Specification**

| Model:             | FS220R                                                                                                                                                                             |
|--------------------|------------------------------------------------------------------------------------------------------------------------------------------------------------------------------------|
| Dimensions:        | 220*160*220cm                                                                                                                                                                      |
| Color:             | Red                                                                                                                                                                                |
| Window:            | Sliding concession windows                                                                                                                                                         |
| Electrical:        | 110V/60HZ                                                                                                                                                                          |
| Axle:              | 1, galvanized steel                                                                                                                                                                |
| Material:          | Frame: Galvanized steel Exterior wall: Cold-rolled steel Insulation: 25mm black cotton Interior wall: ACM Workbench: 201 stainless steel Floor: Non-slip aluminium checkered floor |
| Accessory:         | 88cm safety chain Trailer hitch ball Trailer coupler Trailer stabilizers Heavy-duty trailer jack with wheel Door stop 7 pin trailer connector stainless steel generator box        |
| Electrical System: | Electrical panel board Circuit breaker Dedicated circuits Power sockets Generator receptacles Electrical wires                                                                     |
| Lighting:          | Interior lighting units Side lights Trailer tail lights                                                                                                                            |
| Water Sink Kits:   | 3 compartment water sinks with side splash Hand sink Commercial faucets for cold & hot water Floor drain                                                                           |

## **Details**

- Front - - Front - - Front -

- Generator Box - - Door - - Side -

- Interior - - Uniterior - - Windows -

- Countertop - - Cabinets - - Water Tanks -