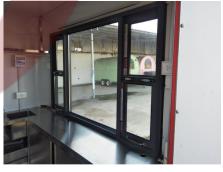

## **Specification**

| Model:             | FS220R                                                                                                                                                                             |
|--------------------|------------------------------------------------------------------------------------------------------------------------------------------------------------------------------------|
| Dimensions:        | 220*160*220cm                                                                                                                                                                      |
| Color:             | Red                                                                                                                                                                                |
| Window:            | Sliding concession windows                                                                                                                                                         |
| Electrical:        | 110V/60HZ                                                                                                                                                                          |
| Axle:              | 1, galvanized steel                                                                                                                                                                |
| Material:          | Frame: Galvanized steel Exterior wall: Cold-rolled steel Insulation: 25mm black cotton Interior wall: ACM Workbench: 201 stainless steel Floor: Non-slip aluminium checkered floor |
| Accessory:         | 88cm safety chain Trailer hitch ball Trailer coupler Trailer stabilizers Heavy-duty trailer jack with wheel Door stop 7 pin trailer connector stainless steel generator box        |
| Electrical System: | Electrical panel board Circuit breaker Dedicated circuits Power sockets Generator receptacles Electrical wires                                                                     |
| Lighting:          | Interior lighting units Side lights Trailer tail lights                                                                                                                            |
| Water Sink Kits:   | 3 compartment water sinks with side splash Hand sink Commercial faucets for cold & hot water Floor drain                                                                           |

## **Details**

- Front - - Front - - Front -

- Generator Box - - Door - - Side -

- Interior - - Uniterior - - Windows -

- Countertop - - Cabinets - - Water Tanks -