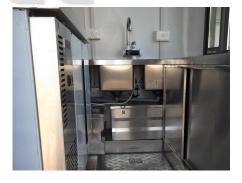

## **Specification**

| Model:             | FS220R                                                                                                                                                                             |
|--------------------|------------------------------------------------------------------------------------------------------------------------------------------------------------------------------------|
| Dimensions:        | 220*160*220cm                                                                                                                                                                      |
| Color:             | Red                                                                                                                                                                                |
| Window:            | Sliding concession windows                                                                                                                                                         |
| Electrical:        | 110V/60HZ                                                                                                                                                                          |
| Axle:              | 1, galvanized steel                                                                                                                                                                |
| Material:          | Frame: Galvanized steel Exterior wall: Cold-rolled steel Insulation: 25mm black cotton Interior wall: ACM Workbench: 201 stainless steel Floor: Non-slip aluminium checkered floor |
| Accessory:         | 88cm safety chain Trailer hitch ball Trailer coupler Trailer stabilizers Heavy-duty trailer jack with wheel Door stop 7 pin trailer connector stainless steel generator box        |
| Electrical System: | Electrical panel board Circuit breaker Dedicated circuits Power sockets Generator receptacles Electrical wires                                                                     |
| Lighting:          | Interior lighting units Side lights Trailer tail lights                                                                                                                            |
| Water Sink Kits:   | 3 compartment water sinks with side splash Hand sink Commercial faucets for cold & hot water Floor drain                                                                           |

| Water Supply System: | 24V water pumps 130L stainless steel clean water tank 130L stainless steel waste wastewater tank |
|----------------------|--------------------------------------------------------------------------------------------------|
| Kitchen Equipment:   | Under-counter fridge<br>Stainless steel wall shelf                                               |
| Warranty:            | 1 year warranty for free                                                                         |

## **Details**

- Front - - Front - - Front -

- Generator Box - - Door - - Side -

- Interior - - Uniterior - - Windows -

- Countertop - - Cabinets - - Water Tanks -