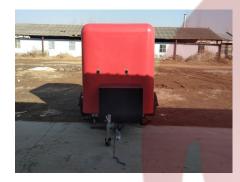

## **FS220R Food Trailer**

## **Specification**

| Model:             | FS220R                                                                                                                                                                             |
|--------------------|------------------------------------------------------------------------------------------------------------------------------------------------------------------------------------|
| Dimensions:        | 220*160*220cm                                                                                                                                                                      |
| Color:             | Red                                                                                                                                                                                |
| Window:            | Sliding concession windows                                                                                                                                                         |
| Electrical:        | 110V/60HZ                                                                                                                                                                          |
| Axle:              | 1, galvanized steel                                                                                                                                                                |
| Material:          | Frame: Galvanized steel Exterior wall: Cold-rolled steel Insulation: 25mm black cotton Interior wall: ACM Workbench: 201 stainless steel Floor: Non-slip aluminium checkered floor |
| Accessory:         | 88cm safety chain Trailer hitch ball Trailer coupler Trailer stabilizers Heavy-duty trailer jack with wheel Door stop 7 pin trailer connector stainless steel generator box        |
| Electrical System: | Electrical panel board Circuit breaker Dedicated circuits Power sockets Generator receptacles Electrical wires                                                                     |
| Lighting:          | Interior lighting units Side lights Trailer tail lights                                                                                                                            |
| Water Sink Kits:   | 3 compartment water sinks with side splash Hand sink Commercial faucets for cold & hot water Floor drain                                                                           |

## **Details**

- Front - - Front - - Front -

- Generator Box - - Door - - Side -

- Interior - - Uniterior - - Windows -

- Countertop - - Cabinets - - Water Tanks -