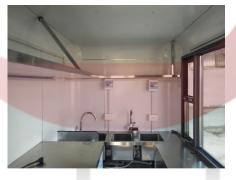

## **Specification**

| Model:             | FS220R                                                                                                                                                                             |
|--------------------|------------------------------------------------------------------------------------------------------------------------------------------------------------------------------------|
| Dimensions:        | 220*160*220cm                                                                                                                                                                      |
| Color:             | Red                                                                                                                                                                                |
| Window:            | Sliding concession windows                                                                                                                                                         |
| Electrical:        | 110V/60HZ                                                                                                                                                                          |
| Axle:              | 1, galvanized steel                                                                                                                                                                |
| Material:          | Frame: Galvanized steel Exterior wall: Cold-rolled steel Insulation: 25mm black cotton Interior wall: ACM Workbench: 201 stainless steel Floor: Non-slip aluminium checkered floor |
| Accessory:         | 88cm safety chain Trailer hitch ball Trailer coupler Trailer stabilizers Heavy-duty trailer jack with wheel Door stop 7 pin trailer connector stainless steel generator box        |
| Electrical System: | Electrical panel board Circuit breaker Dedicated circuits Power sockets Generator receptacles Electrical wires                                                                     |
| Lighting:          | Interior lighting units Side lights Trailer tail lights                                                                                                                            |
| Water Sink Kits:   | 3 compartment water sinks with side splash Hand sink Commercial faucets for cold & hot water Floor drain                                                                           |

| Water Supply System: | 24V water pumps 130L stainless steel clean water tank 130L stainless steel waste wastewater tank |
|----------------------|--------------------------------------------------------------------------------------------------|
| Kitchen Equipment:   | Under-counter fridge<br>Stainless steel wall shelf                                               |
| Warranty:            | 1 year warranty for free                                                                         |

## **Details**

- Front - - Front - - Front -

- Generator Box - - Door - - Side -

- Interior - - Uniterior - - Windows -

- Countertop - - Cabinets - - Water Tanks -