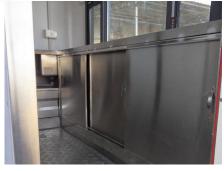

## **Specification**

| Model:             | FS220R                                                                                                                                                                             |
|--------------------|------------------------------------------------------------------------------------------------------------------------------------------------------------------------------------|
| Dimensions:        | 220*160*220cm                                                                                                                                                                      |
| Color:             | Red                                                                                                                                                                                |
| Window:            | Sliding concession windows                                                                                                                                                         |
| Electrical:        | 110V/60HZ                                                                                                                                                                          |
| Axle:              | 1, galvanized steel                                                                                                                                                                |
| Material:          | Frame: Galvanized steel Exterior wall: Cold-rolled steel Insulation: 25mm black cotton Interior wall: ACM Workbench: 201 stainless steel Floor: Non-slip aluminium checkered floor |
| Accessory:         | 88cm safety chain Trailer hitch ball Trailer coupler Trailer stabilizers Heavy-duty trailer jack with wheel Door stop 7 pin trailer connector stainless steel generator box        |
| Electrical System: | Electrical panel board Circuit breaker Dedicated circuits Power sockets Generator receptacles Electrical wires                                                                     |
| Lighting:          | Interior lighting units Side lights Trailer tail lights                                                                                                                            |
| Water Sink Kits:   | 3 compartment water sinks with side splash Hand sink Commercial faucets for cold & hot water Floor drain                                                                           |

## **Details**

- Front - - Front - - Front -

- Generator Box - - Door - - Side -

- Interior - - Uniterior - - Windows -

- Countertop - - Cabinets - - Water Tanks -