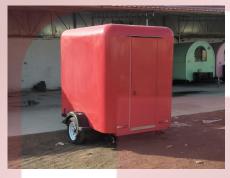

## **FS220R Food Trailer**

## **Specification**

| Model:             | FS220R                                                                                                                                                                             |
|--------------------|------------------------------------------------------------------------------------------------------------------------------------------------------------------------------------|
| Dimensions:        | 220*160*220cm                                                                                                                                                                      |
| Color:             | Red                                                                                                                                                                                |
| Window:            | Sliding concession windows                                                                                                                                                         |
| Electrical:        | 110V/60HZ                                                                                                                                                                          |
| Axle:              | 1, galvanized steel                                                                                                                                                                |
| Material:          | Frame: Galvanized steel Exterior wall: Cold-rolled steel Insulation: 25mm black cotton Interior wall: ACM Workbench: 201 stainless steel Floor: Non-slip aluminium checkered floor |
| Accessory:         | 88cm safety chain Trailer hitch ball Trailer coupler Trailer stabilizers Heavy-duty trailer jack with wheel Door stop 7 pin trailer connector stainless steel generator box        |
| Electrical System: | Electrical panel board Circuit breaker Dedicated circuits Power sockets Generator receptacles Electrical wires                                                                     |
| Lighting:          | Interior lighting units Side lights Trailer tail lights                                                                                                                            |
| Water Sink Kits:   | 3 compartment water sinks with side splash Hand sink Commercial faucets for cold & hot water Floor drain                                                                           |

## **Details**

- Front - - Front - - Front -

- Generator Box - - Door - - Side -

- Interior - - Uniterior - - Windows -

- Countertop - - Cabinets - - Water Tanks -