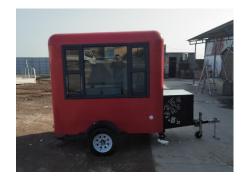

## **FS220R Food Trailer**

## **Specification**

| Model:             | FS220R                                                                                                                                                                             |
|--------------------|------------------------------------------------------------------------------------------------------------------------------------------------------------------------------------|
| Dimensions:        | 220*160*220cm                                                                                                                                                                      |
| Color:             | Red                                                                                                                                                                                |
| Window:            | Sliding concession windows                                                                                                                                                         |
| Electrical:        | 110V/60HZ                                                                                                                                                                          |
| Axle:              | 1, galvanized steel                                                                                                                                                                |
| Material:          | Frame: Galvanized steel Exterior wall: Cold-rolled steel Insulation: 25mm black cotton Interior wall: ACM Workbench: 201 stainless steel Floor: Non-slip aluminium checkered floor |
| Accessory:         | 88cm safety chain Trailer hitch ball Trailer coupler Trailer stabilizers Heavy-duty trailer jack with wheel Door stop 7 pin trailer connector stainless steel generator box        |
| Electrical System: | Electrical panel board Circuit breaker Dedicated circuits Power sockets Generator receptacles Electrical wires                                                                     |
| Lighting:          | Interior lighting units Side lights Trailer tail lights                                                                                                                            |
| Water Sink Kits:   | 3 compartment water sinks with side splash Hand sink Commercial faucets for cold & hot water Floor drain                                                                           |

## **Details**

- Front - - Front - - Front -

- Generator Box - - Door - - Side -

- Interior - - Uniterior - - Windows -

- Countertop - - Cabinets - - Water Tanks -