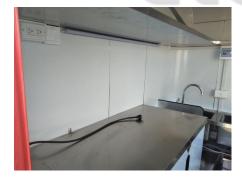

## **Specification**

| Model:             | FS220R                                                                                                                                                                             |
|--------------------|------------------------------------------------------------------------------------------------------------------------------------------------------------------------------------|
| Dimensions:        | 220*160*220cm                                                                                                                                                                      |
| Color:             | Red                                                                                                                                                                                |
| Window:            | Sliding concession windows                                                                                                                                                         |
| Electrical:        | 110V/60HZ                                                                                                                                                                          |
| Axle:              | 1, galvanized steel                                                                                                                                                                |
| Material:          | Frame: Galvanized steel Exterior wall: Cold-rolled steel Insulation: 25mm black cotton Interior wall: ACM Workbench: 201 stainless steel Floor: Non-slip aluminium checkered floor |
| Accessory:         | 88cm safety chain Trailer hitch ball Trailer coupler Trailer stabilizers Heavy-duty trailer jack with wheel Door stop 7 pin trailer connector stainless steel generator box        |
| Electrical System: | Electrical panel board Circuit breaker Dedicated circuits Power sockets Generator receptacles Electrical wires                                                                     |
| Lighting:          | Interior lighting units Side lights Trailer tail lights                                                                                                                            |
| Water Sink Kits:   | 3 compartment water sinks with side splash Hand sink Commercial faucets for cold & hot water Floor drain                                                                           |

| Water Supply System: | 24V water pumps 130L stainless steel clean water tank 130L stainless steel waste wastewater tank |
|----------------------|--------------------------------------------------------------------------------------------------|
| Kitchen Equipment:   | Under-counter fridge<br>Stainless steel wall shelf                                               |
| Warranty:            | 1 year warranty for free                                                                         |

## **Details**

- Front - - Front - - Front -

- Generator Box - - Door - - Side -

- Interior - - Uniterior - - Windows -

- Countertop - - Cabinets - - Water Tanks -