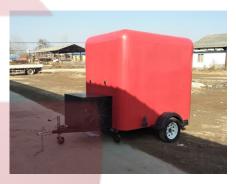

## **FS220R Food Trailer**

## **Specification**

| Model:             | FS220R                                                                                                                                                                             |
|--------------------|------------------------------------------------------------------------------------------------------------------------------------------------------------------------------------|
| Dimensions:        | 220*160*220cm                                                                                                                                                                      |
| Color:             | Red                                                                                                                                                                                |
| Window:            | Sliding concession windows                                                                                                                                                         |
| Electrical:        | 110V/60HZ                                                                                                                                                                          |
| Axle:              | 1, galvanized steel                                                                                                                                                                |
| Material:          | Frame: Galvanized steel Exterior wall: Cold-rolled steel Insulation: 25mm black cotton Interior wall: ACM Workbench: 201 stainless steel Floor: Non-slip aluminium checkered floor |
| Accessory:         | 88cm safety chain Trailer hitch ball Trailer coupler Trailer stabilizers Heavy-duty trailer jack with wheel Door stop 7 pin trailer connector stainless steel generator box        |
| Electrical System: | Electrical panel board Circuit breaker Dedicated circuits Power sockets Generator receptacles Electrical wires                                                                     |
| Lighting:          | Interior lighting units Side lights Trailer tail lights                                                                                                                            |
| Water Sink Kits:   | 3 compartment water sinks with side splash Hand sink Commercial faucets for cold & hot water Floor drain                                                                           |

## **Details**

- Front - - Front - - Front -

- Generator Box - - Door - - Side -

- Interior - - Uniterior - - Windows -

- Countertop - - Cabinets - - Water Tanks -