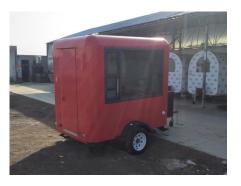

## **FS220R Food Trailer**

## **Specification**

| Model:             | FS220R                                                                                                                                                                             |
|--------------------|------------------------------------------------------------------------------------------------------------------------------------------------------------------------------------|
| Dimensions:        | 220*160*220cm                                                                                                                                                                      |
| Color:             | Red                                                                                                                                                                                |
| Window:            | Sliding concession windows                                                                                                                                                         |
| Electrical:        | 110V/60HZ                                                                                                                                                                          |
| Axle:              | 1, galvanized steel                                                                                                                                                                |
| Material:          | Frame: Galvanized steel Exterior wall: Cold-rolled steel Insulation: 25mm black cotton Interior wall: ACM Workbench: 201 stainless steel Floor: Non-slip aluminium checkered floor |
| Accessory:         | 88cm safety chain Trailer hitch ball Trailer coupler Trailer stabilizers Heavy-duty trailer jack with wheel Door stop 7 pin trailer connector stainless steel generator box        |
| Electrical System: | Electrical panel board Circuit breaker Dedicated circuits Power sockets Generator receptacles Electrical wires                                                                     |
| Lighting:          | Interior lighting units Side lights Trailer tail lights                                                                                                                            |
| Water Sink Kits:   | 3 compartment water sinks with side splash Hand sink Commercial faucets for cold & hot water Floor drain                                                                           |

## **Details**

- Front - - Front - - Front -

- Generator Box - - Door - - Side -

- Interior - - Uniterior - - Windows -

- Countertop - - Cabinets - - Water Tanks -